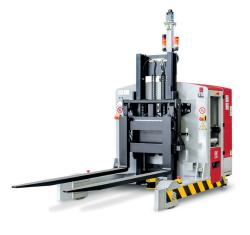

#### **DESCRIPTION**

Auriga Z are vehicles with forks, equipped with load stabilizers which increases the load capacity without using bulky mechanical structures.

The machine models are designed to transport any type of product.

The range goes from the traditional Auriga 25 Z, which moves two pallets simultaneously or an horizontal paper reel, up to the larger Auriga 60 Z, which moves heavy loads up to 6.000 kg.

ANY TYPE OF PRODUCT

PALLET HANDLING
Auriga 25 Z, 40 Z, 60 Z models are usually used to move multiple pallets simultaneously, or horizontal paper reels.

HIGH LOAD CAPACITY
These vehicles, designed with reduced dimensions and equipped with load stabilizers, can transport up to 6.000 kg.