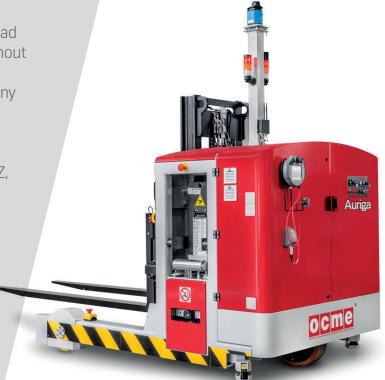

#### **DESCRIPTION**

Auriga Z are vehicles with forks, equipped with load stabilizers which increases the load capacity without using bulky mechanical structures.

The machine models are designed to transport any type of product.

The range goes from the traditional Auriga 25 Z, which moves two pallets simultaneously or an horizontal paper reel, up to the larger Auriga 60 Z, which moves heavy loads up to 6.000 kg.

ANY TYPE OF PRODUCT

PALLET HANDLING
Auriga 25 Z, 40 Z, 60 Z models are usually used to move multiple pallets simultaneously, or horizontal paper reels.

HIGH LOAD CAPACITY
These vehicles, designed with reduced dimensions and equipped with load stabilizers, can transport up to 6.000 kg.