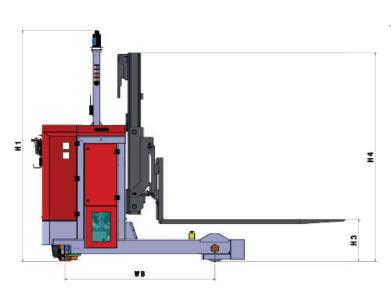

| CDECIFICATIONIC              |    | ALIDICA OF 7 | ALIDICA (O.7 | ALIDICA CO 7 |
|------------------------------|----|--------------|--------------|--------------|
| SPECIFICATIONS               |    | AURIGA 25 Z  | AURIGA 40 Z  | AURIGA 6U Z  |
| Max unit Load Weight (kg)    |    | 2500         | 4000         | 6000         |
| LGV Height* (mm)             | H1 | 3100         | 3100         | 3100         |
| Lifting height* (mm)         | Н3 | 1500         | 1500         | 1500         |
| Unit load Height* (mm)       | H4 | 2300         | 2300         | 2300         |
| Max Height Lift Mast (mm)    | FL | 2450         | 2450         | 2450         |
| LGV Length (mm)              | L  | 4250         | 4400         | 4550         |
| LGV Width (mm)               | W  | 1750         | 1750         | 1750         |
| Wheel base (mm)              | WB | 2030         | 2180         | 2330         |
| Max. speed (mm/s)            |    | 1700         | 1700         | 1700         |
| Max speed Fork Lift (mm/s)   |    | 200          | 200          | 200          |
| LGV weight with battery (Kg) |    | 5500         | 5750         | 6000         |