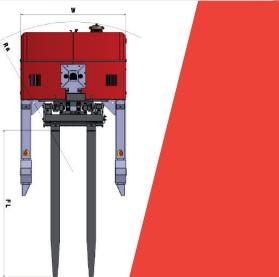

#### **DESCRIPTION**

Auriga Z are vehicles with forks, equipped with load stabilizers which increases the load capacity without using bulky mechanical structures.

The machine models are designed to transport any type of product.

The range goes from the traditional Auriga 25 Z, which moves two pallets simultaneously or an horizontal paper reel, up to the larger Auriga 60 Z, which moves heavy loads up to 6.000 kg.

ANY TYPE OF PRODUCT

PALLET HANDLING
Auriga 25 Z, 40 Z, 60 Z models are usually used to move multiple pallets simultaneously, or horizontal paper reels.

HIGH LOAD CAPACITY
These vehicles, designed with reduced dimensions and equipped with load stabilizers, can transport up to 6.000 kg.

| CDECIFICATIONIC              |    | ALIDICA OF 7 | ALIDICA (O.7 | ALIDICA CO 7 |
|------------------------------|----|--------------|--------------|--------------|
| SPECIFICATIONS               |    | AURIGA 25 Z  | AURIGA 40 Z  | AURIGA 6U Z  |
| Max unit Load Weight (kg)    |    | 2500         | 4000         | 6000         |
| LGV Height* (mm)             | H1 | 3100         | 3100         | 3100         |
| Lifting height* (mm)         | Н3 | 1500         | 1500         | 1500         |
| Unit load Height* (mm)       | H4 | 2300         | 2300         | 2300         |
| Max Height Lift Mast (mm)    | FL | 2450         | 2450         | 2450         |
| LGV Length (mm)              | L  | 4250         | 4400         | 4550         |
| LGV Width (mm)               | W  | 1750         | 1750         | 1750         |
| Wheel base (mm)              | WB | 2030         | 2180         | 2330         |
| Max. speed (mm/s)            |    | 1700         | 1700         | 1700         |
| Max speed Fork Lift (mm/s)   |    | 200          | 200          | 200          |
| LGV weight with battery (Kg) |    | 5500         | 5750         | 6000         |