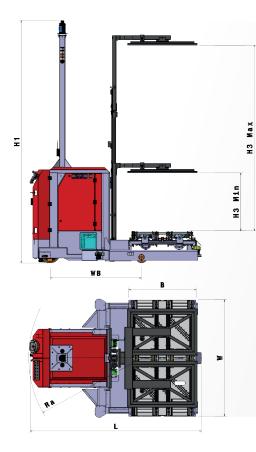

| <b>MACHINE FEATURE</b>          | S         |                   |                   |                   |  |
|---------------------------------|-----------|-------------------|-------------------|-------------------|--|
| SPECIFICATIONS                  |           | AURIGA<br>C1      | AURIGA<br>C2      | AURIGA<br>C4      |  |
| Max unit Load Weight (kg)       |           | 1500              | 3000              | 5000              |  |
| Type of load                    |           | N. 1<br>PALLET    | N. 2<br>PALLETS   | N. 4<br>PALLETS   |  |
| LGV Height* (mm)                | H1        | 3000              | 3000              | 3000              |  |
| Min. height<br>press load* (mm) | H3<br>min | 1000              | 1000              | 1000              |  |
| Max. height<br>press load* (mm) | H3<br>max | 3000              | 3000              | 3000              |  |
| Transport width* (mm)           | В         | 1150              | 1150              | 2500              |  |
| LGV Length (mm)                 | L         | 2300              | 3000              | 4500              |  |
| LGV Width* (mm)                 | W         | 1500              | 2000              | 2000              |  |
| Wheel base (mm)                 | WB        | 1200              | 1570              | 2200              |  |
| Max. speed (mm/s)               |           | 1700              | 1700              | 1700              |  |
| LGV weight<br>with battery (Kg) |           | 2500              | 4000              | 5500              |  |
| Battery                         |           | 48 V -<br>250 A/h | 48 V -<br>320 A/h | 48 V -<br>375 A/h |  |
| *Customizable                   |           |                   |                   |                   |  |