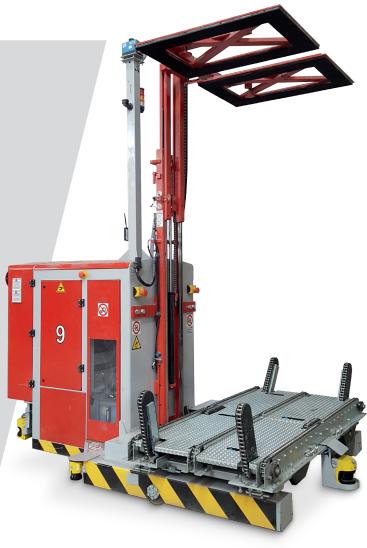

### DESCRIPTION

Auriga C range are vehicles equipped with chains, rollers or rubber belt conveyors. Our conveyor vehicles are designed to move the product from one conveyor to another. The Auriga C begins with Auriga C1, which transports one single pallet, up to the larger Auriga C4, which transports 4 pallets simultaneously.