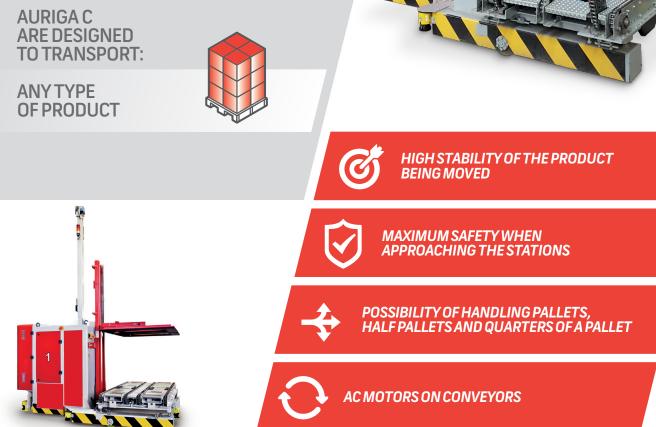

### DESCRIPTION

Auriga C range are vehicles equipped with chains, rollers or rubber belt conveyors. Our conveyor vehicles are designed to move the product from one conveyor to another. The Auriga C begins with Auriga C1, which transports one single pallet, up to the larger Auriga C4, which transports 4 pallets simultaneously.