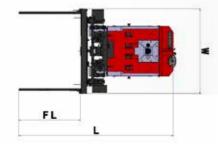

### FEATURES OF THE MACHINE

| SPECIFICATIONS                |    | AURIGA<br>POLE REEL |  |
|-------------------------------|----|---------------------|--|
| Max unit load weigh*t (kg)    |    | 1000                |  |
| LGV height* (mm)              | H1 | 3500                |  |
| Lifting height* (mm)          | H3 | 6000                |  |
| Max height lift mast* (mm)    | H4 | 6670                |  |
| Fork length* (mm)             | FL | 1150                |  |
| LGV length* (mm)              | L  | 3140                |  |
| LGV width* (mm)               | W  | 1700                |  |
| Wheel base* (mm)              | WB | 1185                |  |
| Max speed (mm/s)              |    | 1700                |  |
| Max speed fork lift* (mm/s)   |    | 250                 |  |
| LGV weight with battery* (Kg) |    | 5000                |  |
| *Customizable                 |    |                     |  |