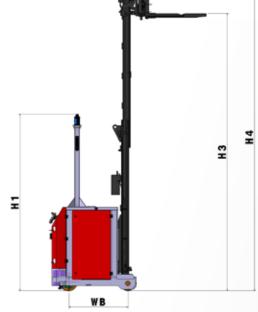

### FEATURES OF THE MACHINE

| SPECIFICATIONS                |    | AURIGA<br>POLE REEL |  |
|-------------------------------|----|---------------------|--|
| Max unit load weigh*t (kg)    |    | 1000                |  |
| LGV height* (mm)              | H1 | 3500                |  |
| Lifting height* (mm)          | H3 | 6000                |  |
| Max height lift mast* (mm)    | H4 | 6670                |  |
| Fork length* (mm)             | FL | 1150                |  |
| LGV length* (mm)              | L  | 3140                |  |
| LGV width* (mm)               | W  | 1700                |  |
| Wheel base* (mm)              | WB | 1185                |  |
| Max speed (mm/s)              |    | 1700                |  |
| Max speed fork lift* (mm/s)   |    | 250                 |  |
| LGV weight with battery* (Kg) |    | 5000                |  |
| *Customizable                 |    |                     |  |