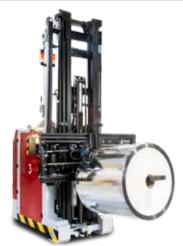

#### DESCRIPTION

Auriga pole reel is a vehicle patented by OCME exclusively for the handling of industrial reels. The machine can handle reels through two types of gripping.

The first one involves the union of the forks which, by entering the core of the reel, allows its lifting and management inside the production area. The second type of gripping involves the lifting of a bar inserted into the core of the reel. This highly precise vehicle can also work on shelves up to 9 meters heights. Ideal for manufacturers of flexible packaging material.